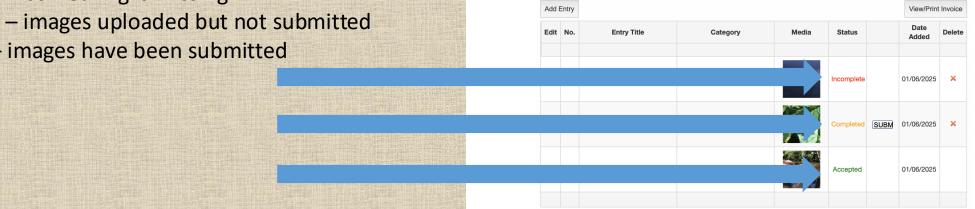

### Status:

**Incomplete** – something is missing

Accepted – images have been submitted

Home Help & FAQs Rules Add Entry Gallery Contact Us NWF Home

Velcome ENTRAN

#### Entry Status:

- Accepted: Denotes a successful submitted image. An accepted entry cannot be edited nor deleted.
- Completed: Denotes entry still needs to be submitted to the judges. Entry can be edited or deleted.
- Incomplete: Denotes the application form is not completely filled out, click on the entry's title to complete the Photo Details form. Entry can be edited or deleted