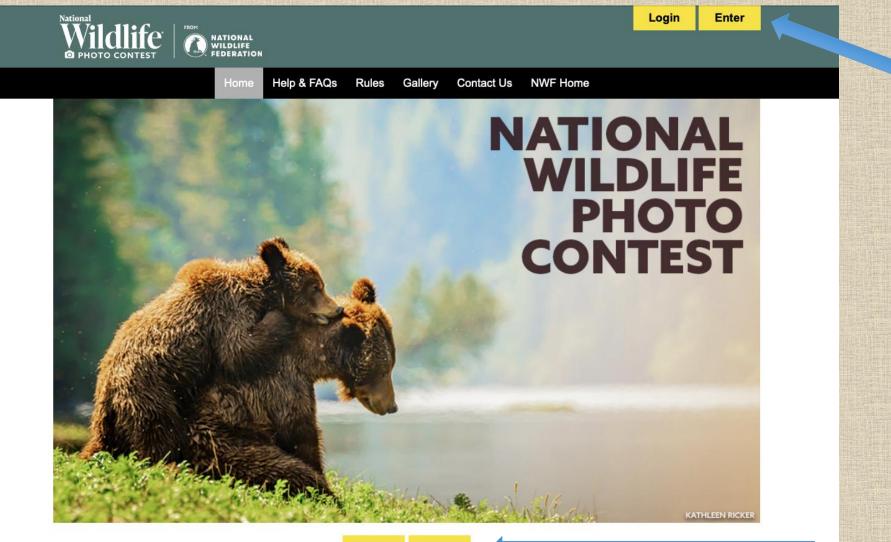

## Go to: photocontest.nwf.org

Login Enter

All entrants must register for a 2025 photo contest account by pressing the Enter tab. Or if you have already created an account for this year's contest, press the Login tab.