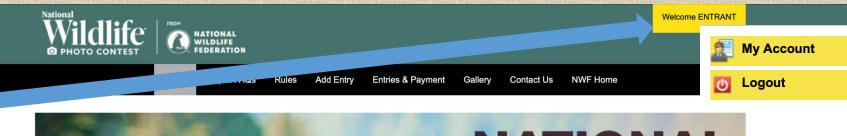

## Logging out

Click on yellow button to logout.

Thank you for your support of the *National Wildlife* Photo Contest.

Welcome to the 2025 National Wildlife Photo Contest!