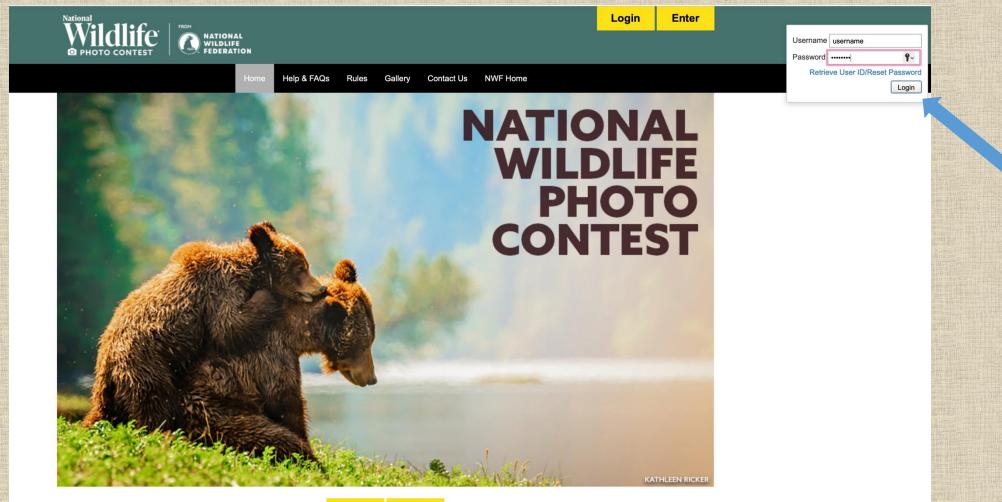

## Go to: photocontest.nwf.org

Login Enter

All entrants must register for a 2025 photo contest account by pressing the Enter tab. Or if you have already created an account for this year's contest, press the Login tab.

Login

## To login to your account, fill in your Username and Password and then press Login.

Login

Enter

You have four photo-entry packages to choose from depending on the number of photos you would like to enter.