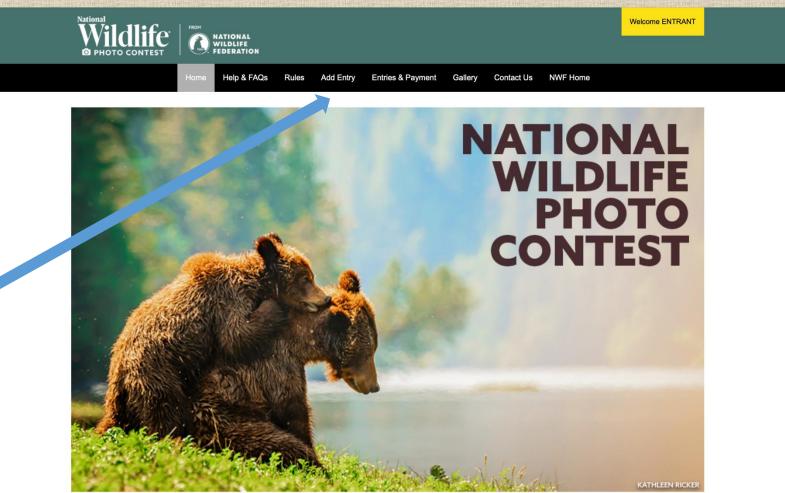

## **Entering images**

Click on the "Add Entry" button to begin adding photos to your account

Welcome to the 2025 National Wildlife Photo Contest!