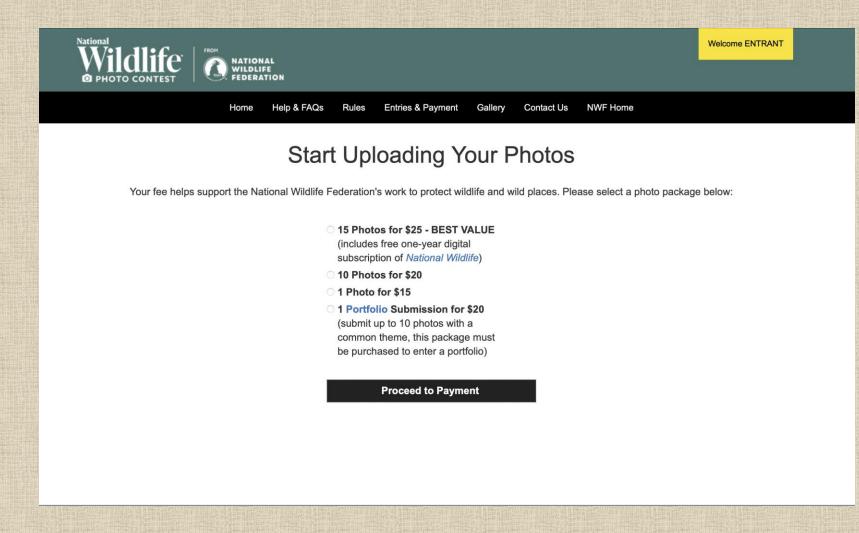

## To login to your account, fill in your Username and Password and then press Login.

Login

Enter

You have four photo-entry packages to choose from depending on the number of photos you would like to enter.