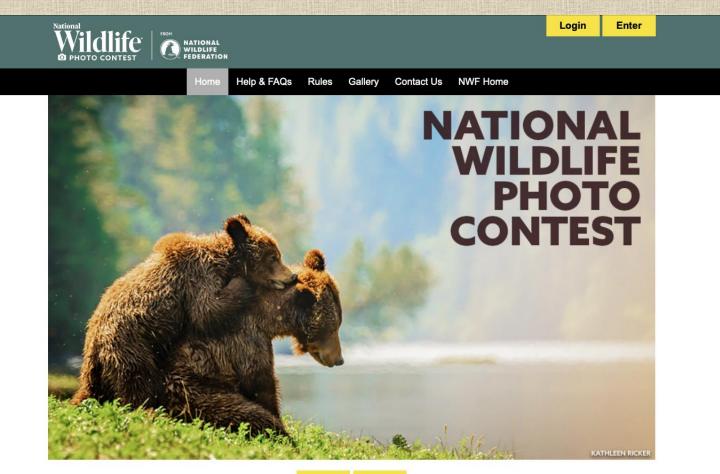

## Go to: photocontest.nwf.org

Login Enter

All entrants must register for a 2025 photo contest account by pressing the Enter tab. Or if you have already created an account for this year's contest, press the Login tab.