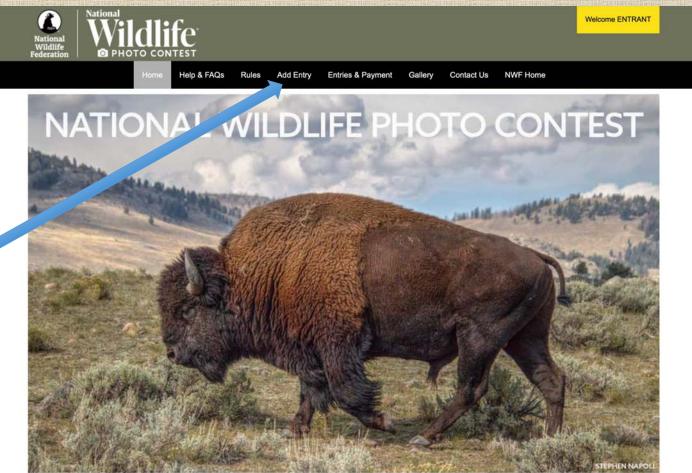

## **Entering images**

## Click on the "Add Entry" button to begin adding photos to your account