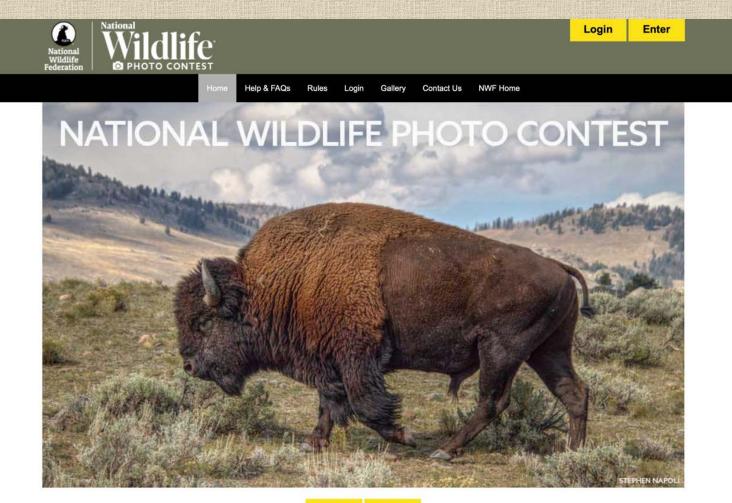

## Go to: photocontest.nwf.org

Login Enter

All entrants must register for a 2023 photo contest account by pressing the Enter tab. Or if you have already created an account for this year's contest, press the Login tab.