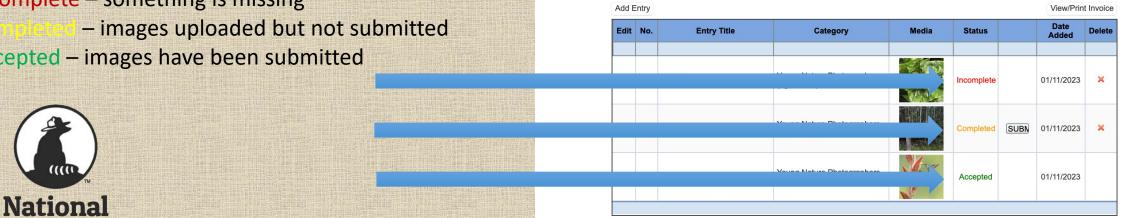

### Entered images can be reviewed in the "Entries & Payment" page.

Status: **Incomplete** – something is missing Accepted – images have been submitted

Help & FAQs Rules Add Entry Home

Gallery Contact Us NWF Home

#### Entry Status:

- Accepted: Denotes a successful submitted image. An accepted entry cannot be edited nor deleted.
- Completed: Denotes entry still needs to be submitted to the judges. Entry can be edited or deleted.
- Incomplete: Denotes the application form is not completely filled out, click on the entry's title to complete the Photo Details form. Entry can be edited or deleted.