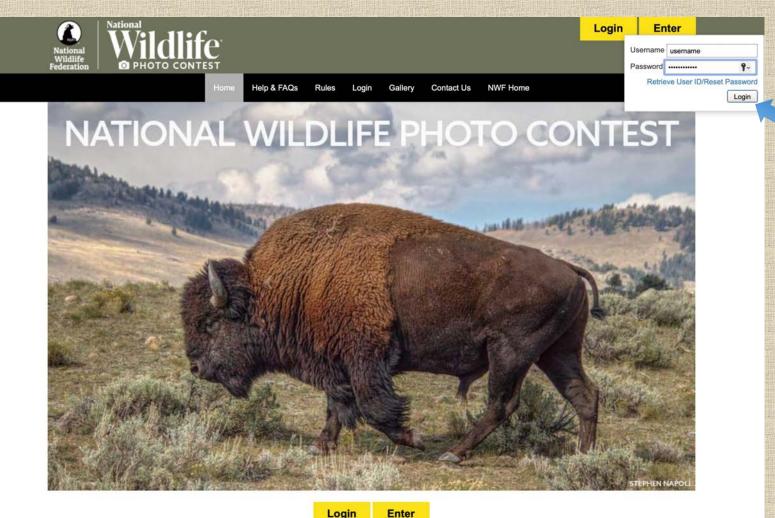

## Go to: photocontest.nwf.org

Login Enter

All entrants must register for a 2023 photo contest account by pressing the Enter tab. Or if you have already created an account for this year's contest, press the Login tab.

# To login to your account, fill in your Username and Password and then press Login.

You have three photo-entry packages to choose from depending on the number of photos you would like to enter.