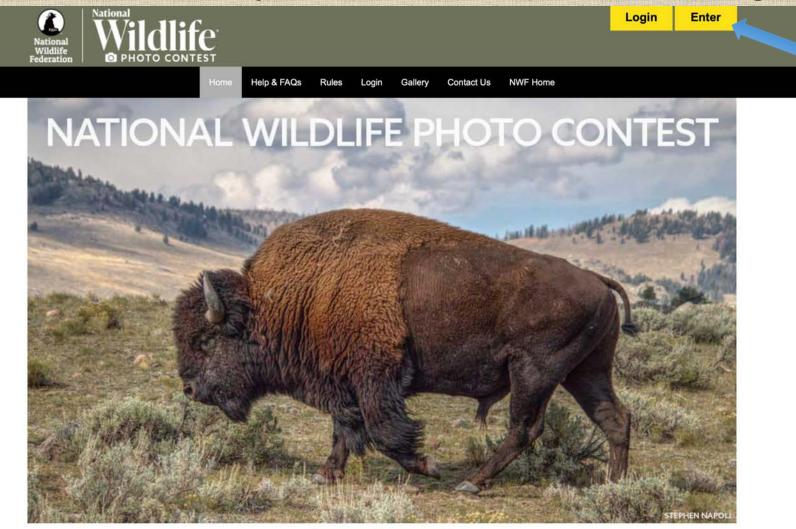

## Go to: photocontest.nwf.org

Login Enter

All entrants must register for a 2023 photo contest account by pressing the Enter tab. Or if you have already created an account for this year's contest, press the Login tab.