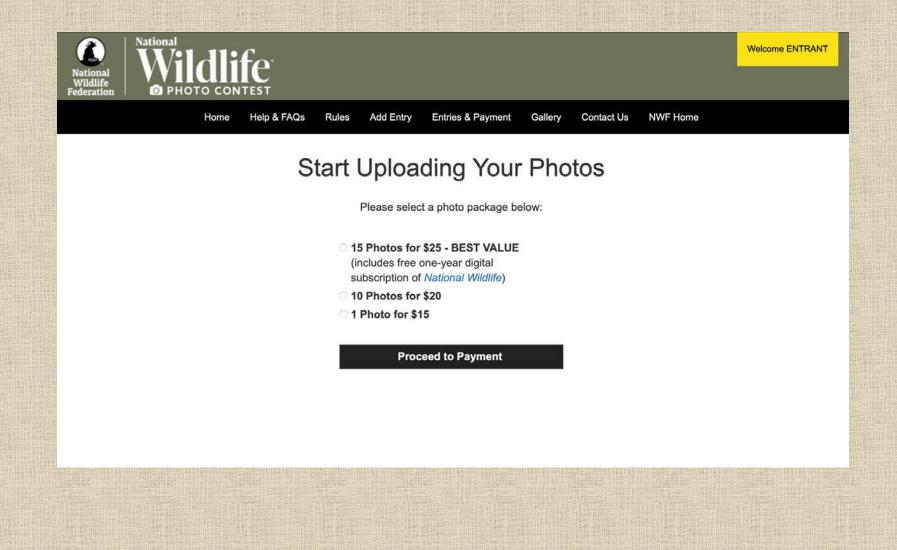

# To login to your account, fill in your Username and Password and then press Login.

You have three photo-entry packages to choose from depending on the number of photos you would like to enter.