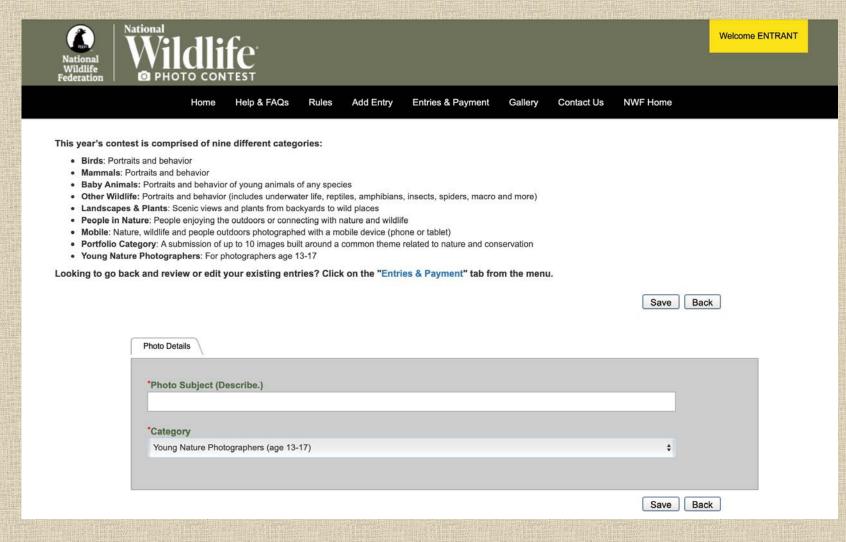

## **Entering images**

## Click on the "Add Entry" button to begin adding photos to your account

## Start by filling out "Photo Subject".

Click on "Save" button to proceed to the next steps.