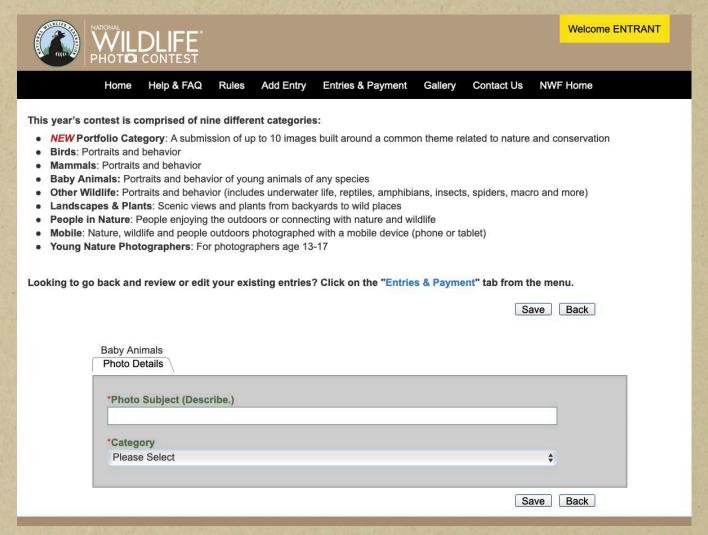

#### Entering images

Click on the "Add Entry" button to begin adding photos to your account

## Start with "Photo Subject" and select a contest category for each photo entry

Click on "Save" button to proceed to the next steps.

## Fill out the photo information form for each image.

Fill out all required fields marked with a red asterik\*. Be accurate with image description, it can not be changed after it's submitted.

Click "Select" to select a photo from your computer or mobile device.