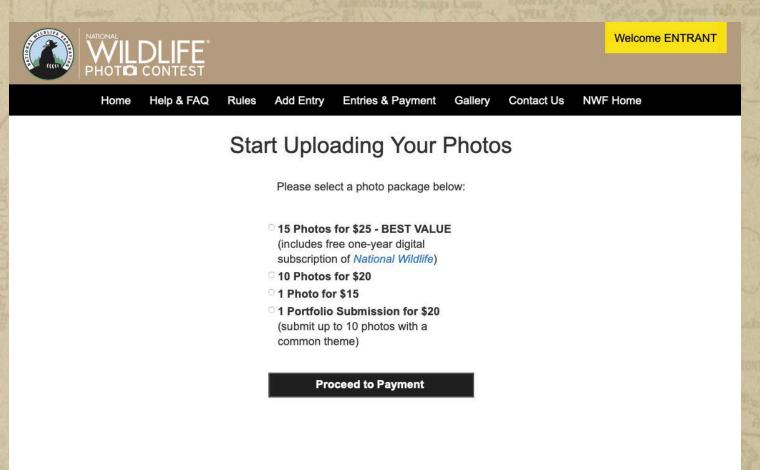

## New this year, you have four photo-entry packages to choose from depending on the number of photos you would like to enter.