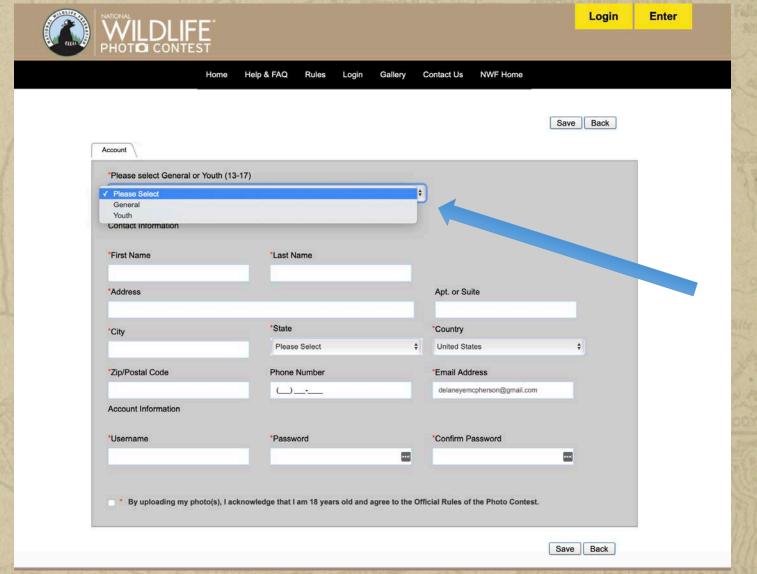

## To begin your registration, first select General Entrant or Youth Entrant from the drop down menu.

### General account registration form

Be sure to fill out all required fields, marked with a red asterik\*

| anna the            | Home                   | Help & FAQ Rules Login | Gallery | Contact Us NWF Home         |           |  |
|---------------------|------------------------|------------------------|---------|-----------------------------|-----------|--|
|                     |                        |                        |         | Sa                          | ve Back   |  |
| Account             |                        |                        |         |                             |           |  |
| *Please select G    | eneral or Youth (13-17 | )                      |         |                             |           |  |
| General             |                        |                        | ٠       |                             |           |  |
| Contact Informat    | ion                    |                        |         |                             |           |  |
| *First Name         |                        | *Last Name             |         |                             |           |  |
|                     |                        |                        |         |                             |           |  |
| *Address            |                        |                        |         | Apt. or Suite               |           |  |
| 14500               |                        | *State                 |         | Antonia (Chi                |           |  |
| *City               |                        | Please Select          | 0       | *Country United States      | <b>\$</b> |  |
| *Zip/Postal Code    |                        | Phone Number           |         | *Email Address              |           |  |
|                     |                        | U <u>-</u> _           |         | delaneyemcpherson@gmail.com |           |  |
| Account Information | tion                   |                        |         |                             |           |  |
| *Username           |                        | *Password              |         | *Confirm Password           |           |  |
|                     |                        |                        |         |                             | •         |  |
|                     |                        |                        |         |                             |           |  |