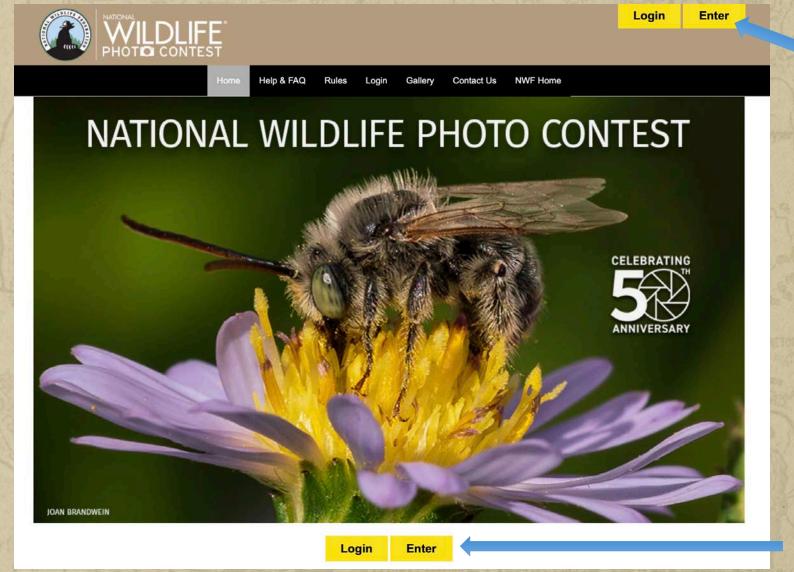

### Go to: photocontest.nwf.org

All entrants must register for a 2021 photo contest account by pressing the Enter tab. Or if you have already created an account for this year's contest, press the Login tab.