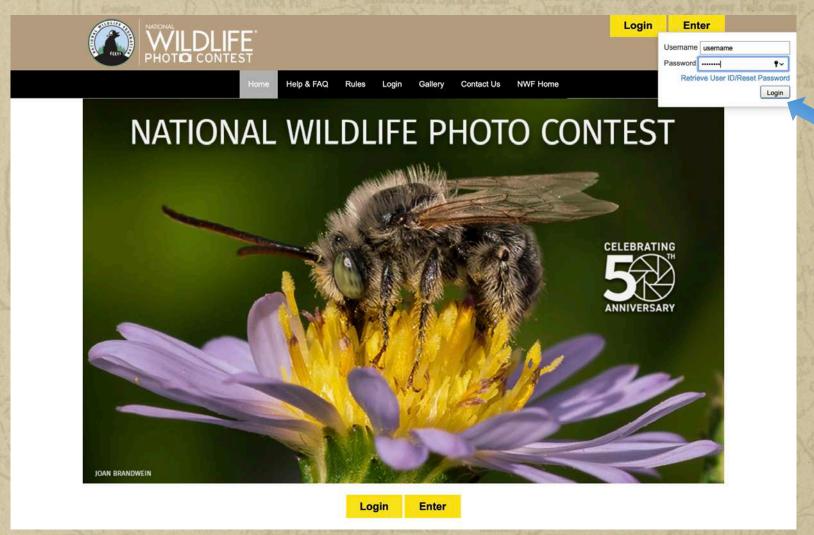

### Go to: photocontest.nwf.org

All entrants must register for a 2021 photo contest account by pressing the Enter tab. Or if you have already created an account for this year's contest, press the Login tab.

# To login to your account, fill in your Username and Password and then press Login.