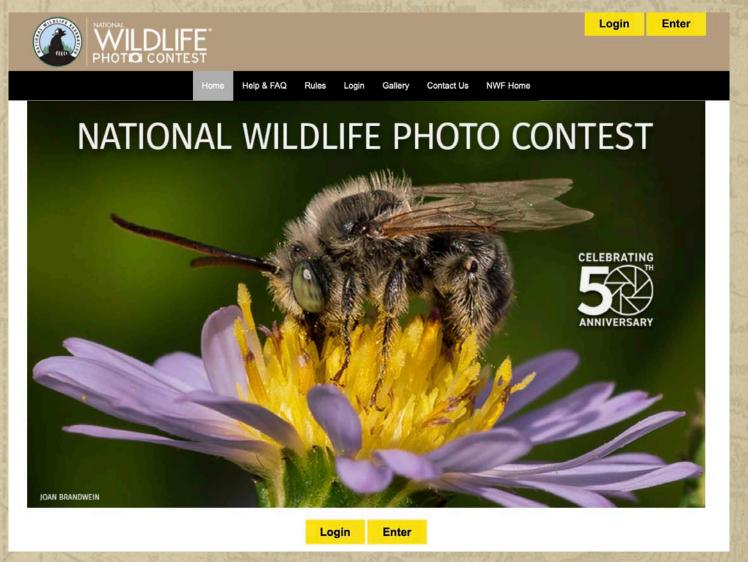

### Go to: photocontest.nwf.org

All entrants must register for a 2021 photo contest account by pressing the Enter tab. Or if you have already created an account for this year's contest, press the Login tab.